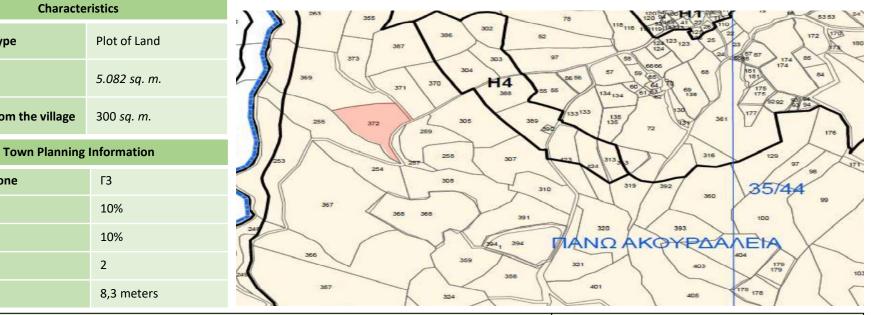

Distance from the village

Parcel area

- It is located 80 meters from the residential area of the community.
- It has a size of 5,082 sq. m.
- Agricultural Zone Γ3 with building factor 10%.

Paphos

Arkinos

0/2079

100%

35/43

00

372

Pano Akourdalia

• Adjacent to a public road (110 m.)

Location

**Tittle Deed Information** 