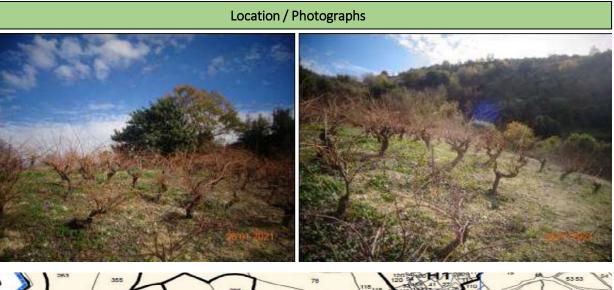

## **Description of Property**

• It is located on the southwestern outskirts of Pano Akourdalia Community with a nice view of the gorge.

**Property Type** 

**Planning Zone** 

Density

Coverage

Floors

Height

Planted with vines. •

District

Municipality /

**Registration No.** 

Community

Quarter

Share

Block