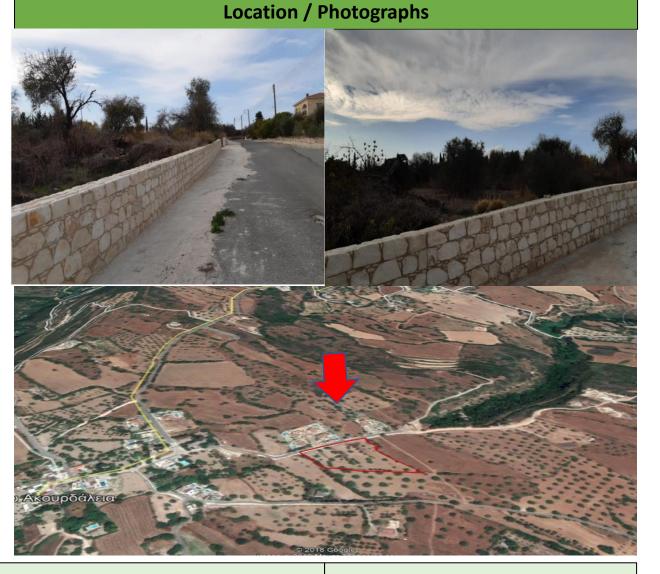

## **Description of property**

- It is located on the eastern outskirts of Pano Akourdalia Community next to tourist developments.
- It has a size of 7,191 sq. m.
- Very high building factor (H2 90%).
- It is within the limits of water supply and other services.
- It is adjacent to a public road.
- Planted with almond trees and carob trees.

| Location                    |                 | Property Characeristics   |                             |
|-----------------------------|-----------------|---------------------------|-----------------------------|
| District                    | Paphos          | Property Type             | Residential Plot of<br>Land |
| Municipality /<br>Community | Pano Akourdalia | Parcel area               | 7.191 sq. m.                |
| Quarter                     | Kotsinokampos   | Distance from the village | 250 sq. m.                  |
| Tittle Deed Information     |                 | Town Planning Information |                             |
| Registration No.            | 0/2134          | Planning Zone             | H2                          |
| Share                       | 100%            | Density                   | 90%                         |
| Sheet / Plan                | 35/44           | Coverage                  | 50%                         |
| Block                       | 00              | Floors                    | 2                           |
| Parcel No.                  | 152             | Height                    | 8.30 m                      |