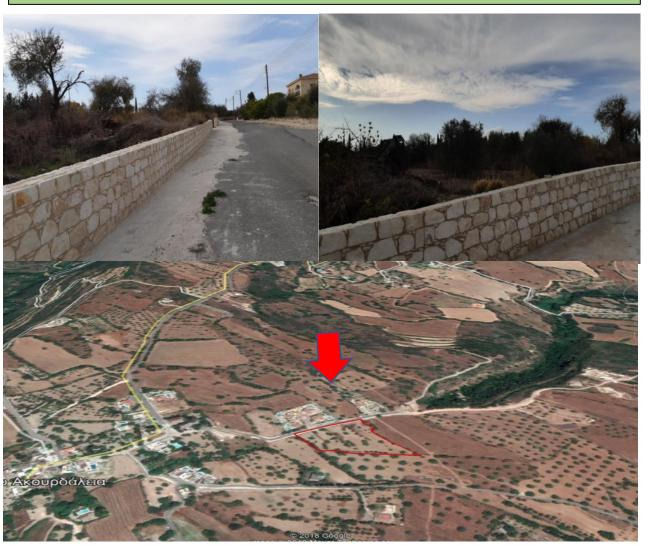

## RESIDENTIAL PLOT OF LAND IN PANO AKOURDALIA, PAPHOS

## Description of property

- It is located on the eastern outskirts of Pano Akourdalia Community next to tourist developments.
- It has a size of 7,191 sq. m.
- Very high building factor (H2 90%).
- It is within the limits of water supply and other services.
- It is adjacent to a public road.
- Planted with almond trees and carob trees.

| Location                          |                      | Property Characteristics       |                             |
|-----------------------------------|----------------------|--------------------------------|-----------------------------|
| District                          | Paphos               | Property Type                  | Residential Plot of<br>Land |
| Municipality /<br>Community       | Pano Akourdalia      | Parcel area                    | 7.191 sq. m.                |
| Quarter                           | Kotsinokampos        | Distance from the village      | 250 sq. m.                  |
|                                   |                      |                                |                             |
| Tittle Deed I                     | nformation           | Town Planning                  | g Information               |
| Tittle Deed I<br>Registration No. | nformation<br>0/2134 | Town Planning<br>Planning Zone | g Information<br>H2         |
|                                   |                      |                                |                             |
| Registration No.                  | 0/2134               | Planning Zone                  | H2                          |
| Registration No.<br>Share         | 0/2134<br>100%       | Planning Zone<br>Density       | H2<br>90%                   |