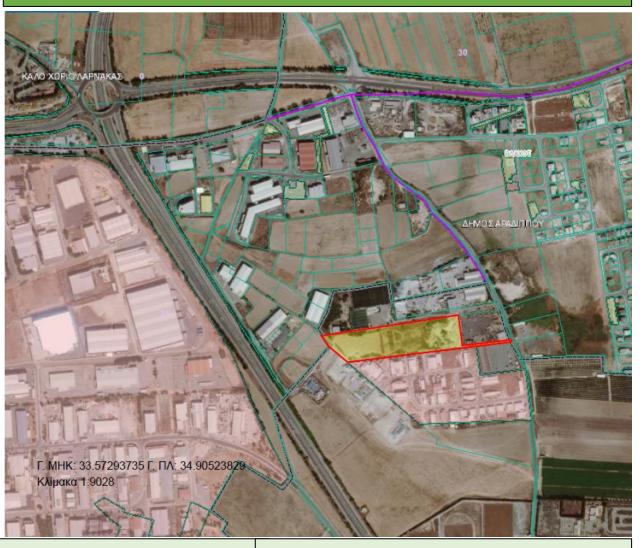

## **Description of Property**

**Location / Photographs** 

- It is located in the industrial area of Dromolaxia-Meneou of Larnaca Province.
- It has a size of 24.585 sq.m.
- It has excellent access to the traffic junction leading to the Larnaca -Nicosia and Larnaca - Limassol highway and is very close to Larnaca airport.
- It falls into the Industrial Zone B63 with a building factor of 100% and coverage of 60%.

| Location                    |                   | Property Characteristics  |                                |
|-----------------------------|-------------------|---------------------------|--------------------------------|
| District                    | Larnaca           | Property Type             | Industrial Plot of Land        |
| Municipality /<br>Community | Dromolaxia-Meneou | Parcel area               | 24.585 sq. m.                  |
| Quarter                     | Exogi             | Access to road            | From 2 sides. East and<br>West |
| Tittle Deed Information     |                   | Town Planning Information |                                |
| Registration No.            | 0/5065            | Planning Zone             | Ββ3                            |
| Share                       | 100%              | Density                   | 100%                           |
| Sheet / Plan                | 50/06             | Coverage                  | 60%                            |
| Block                       | 00                | Floors                    | 2                              |
| Parcel No.                  | 180               | Height                    | -                              |