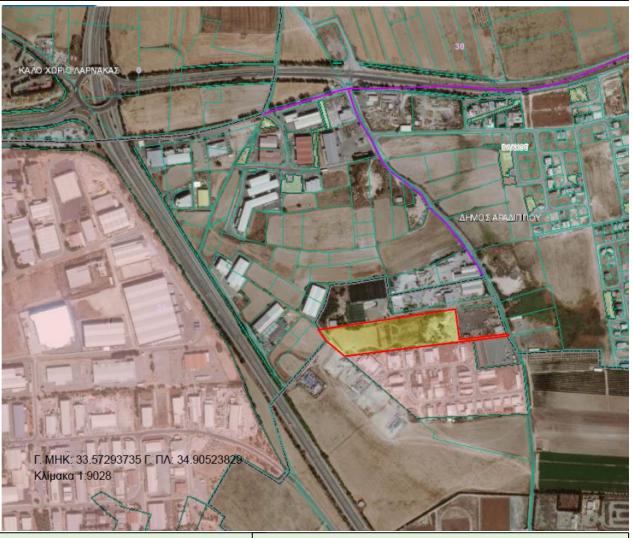

## Location / Photographs

- It is located in the industrial area of Dromolaxia-Meneou of Larnaca Province.
- It has a size of 24.585 sq.m.
- It has excellent access to the traffic junction leading to the Larnaca -Nicosia and Larnaca - Limassol highway and is very close to Larnaca airport.
- It falls into the Industrial Zone B63 with a building factor of 100% and coverage of 60%.

| Location                    |                   | Property Characteristics  |                                |
|-----------------------------|-------------------|---------------------------|--------------------------------|
| District                    | Larnaca           | Property Type             | Industrial Plot of Land        |
| Municipality /<br>Community | Dromolaxia-Meneou | Parcel area               | 24.585 sq. m.                  |
| Quarter                     | Exogi             | Access to road            | From 2 sides. East and<br>West |
| Tittle Deed Information     |                   | Town Planning Information |                                |
| Registration No.            | 0/5065            | Planning Zone             | Βα3                            |
| Share                       | 100%              | Density                   | 100%                           |
| Sheet / Plan                | 50/06             | Coverage                  | 60%                            |
| Block                       | 00                | Floors                    | 2                              |
| Parcel No.                  | 180               | Height                    | -                              |