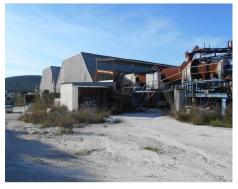

# **Plot Specification**

The plot has an irregular shape and a level surface at its most area. It consists of various buildings for the processing / production of gypsum (two floors of the administration building of 350sqm at the west, one floor of the production area of 1345 sqm at the middle of the plot and at the east the gypsum processing of 1263 sqm).