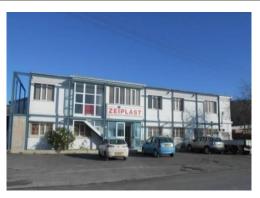

# **Plot Specification**

The plot has an irregular shape and a level surface at its most area. It consists of various buildings for the processing / production of gypsum (two floors of the administration building of 350sqm at the west, one floor of the production area of 1345 sqm at the middle of the plot and at the east the gypsum processing of 1263 sqm).