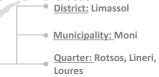

# **Plot Specification**

The plot has an irregular shape and a level surface at its most area. It consists of various buildings for the processing / production of gypsum (two floors of the administration building of 350sqm at the west, one floor of the production area of 1345 sqm at the middle of the plot and at the east the gypsum processing of 1263 sqm).

### **Lease Details**

Tenant: Zeiplast Chemical Industries Ltd

For further information about the terms of the lease agreement please contact Mr. George Economou

2 Planning Zone

| PLOT No    | ΠΟΛΕΟΔΟΜΙΚΗ ΖΩΝΗ PLANNING ZONE | ΔΟΜΗΣΗ<br>DENSITY % | ΚΑΛΥΨΗ<br>COVERAGE % | ОРОФОІ<br>FLOORS | ΥΨΟΣ<br>HEIGHT (meters | SIZE            |
|------------|--------------------------------|---------------------|----------------------|------------------|------------------------|-----------------|
| 513<br>514 | Га5<br>Га5                     | 15%<br>15%          | 15%<br>15%           | 2 2              | 7<br>7                 | 6,021<br>2,007  |
| 515        | Ka11 (41%)<br>Γα5 (59%)        | 20%<br>15%          | 15%<br>15%           | 2 2              | 10<br>7                | 4,014<br>11,372 |
| 516        | Ka11 (63%)<br>Γα5(37%)         | 20%<br>15%          | 15%<br>15%           | 2                | 7<br>7                 | 11,3/2          |