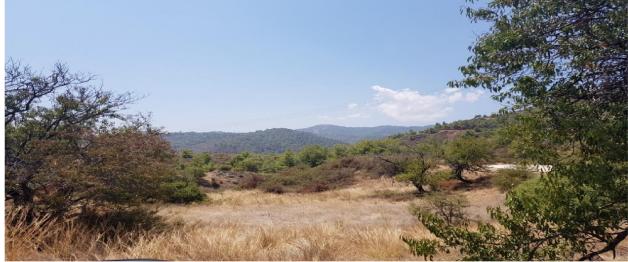

## **Description of Property**

- The property consists of an agricultural field of 1.673 sq.m. located in the village of Pigenia. The property is located about 1 km northeast of the center of the village and at a great distance south of the sea.
- The estate has an irregular shape and morphology, and it is enclosed.
- It is about 50 meters from a dirt road about 3.65 meters wide and about 40 meters from a registered road about 4.5 meters wide which has already been built.
- The property has the right of passage through adjacent plots.
- It has a high altitude and offers a nice view of the surrounding area and the sea.