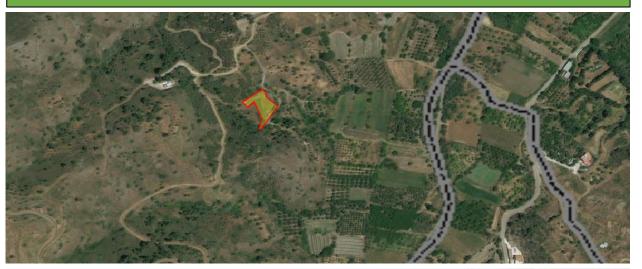

## **Description of Property**

- The property consists of an agricultural field of 1.673 sq.m. located in the village of Pigenia. The property is located about 1 km northeast of the center of the village and at a great distance south of the sea.
- The estate has an irregular shape and morphology, and it is enclosed.
- It is about 50 meters from a dirt road about 3.65 meters wide and about 40 meters from a registered road about 4.5 meters wide which has already been built.
- The property has the right of passage through adjacent plots.
- It has a high altitude and offers a nice view of the surrounding area and the sea.

| Location                    |         | Characteristics of the property |              |
|-----------------------------|---------|---------------------------------|--------------|
| District                    | Nicosia | Property Type                   | Plot of Land |
| Municipality /<br>Community | Pigenia | Parcel area                     | 1.673        |
| Quarter                     | Loukkoi | Building area                   | -            |