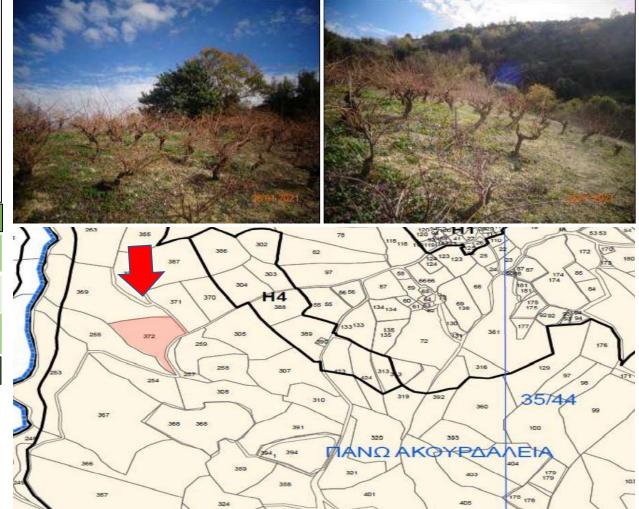

## **Description of Property**

- It is located on the southwestern outskirts of Pano Akourdalia Community with a nice view of the gorge.
- It is located 80 meters from the residential area of the community.
- It has a size of 5,082 sq. m.
- Agricultural Zone Γ3 with building factor 10%.
- Adjacent to a public road (110 m.)
- Planted with vines.

| Location                    |                 | Property Characteristics  |              |
|-----------------------------|-----------------|---------------------------|--------------|
| District                    | Paphos          | Property Type             | Plot of Land |
| Municipality /<br>Community | Pano Akourdalia | Parcel area               | 5.082 sq. m. |
| Quarter                     | Arkinos         | Distance from the village | 300 sq. m.   |
| Tittle Deed Information     |                 | Town Planning Information |              |
| Registration No.            | 0/2079          | Planning Zone             | ГЗ           |
| Share                       | 100%            | Density                   | 10%          |
| Sheet / Plan                | 35/43           | Coverage                  |              |
| Block                       | 00              | Floors                    |              |
| Parcel No.                  | 372             | Height                    |              |

## Location / Photographs

|   | <ul> <li>The above data is based on the Land Registry website. Interested buyers are encouraged to conduct a thorough inspection of the<br/>property.</li> </ul> | Advertising Price : € 31.000 |
|---|------------------------------------------------------------------------------------------------------------------------------------------------------------------|------------------------------|
| ſ |                                                                                                                                                                  |                              |