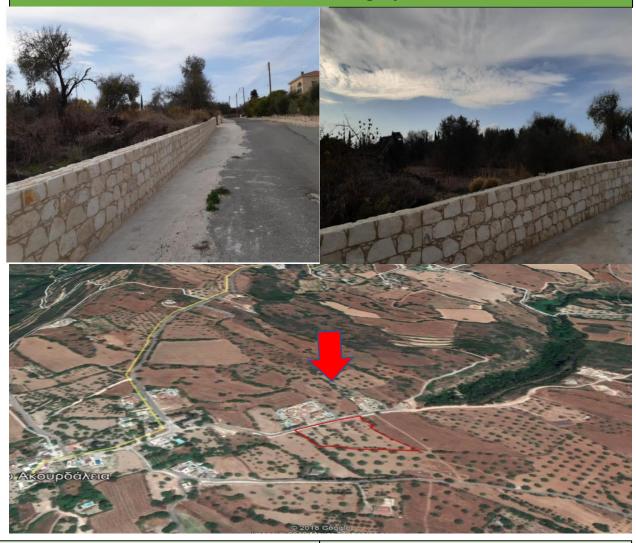

## **Description of property**

- It is located on the eastern outskirts of Pano Akourdalia Community next to tourist developments.
- It has a size of 7,191 sq. m.
- Very high building factor (H2 90%).
- It is within the limits of water supply and other services.
- It is adjacent to a public road.
- Planted with almond trees and carob trees.

## **Location / Photographs**

• The above data is based on the Land Registry website. Interested buyers are encouraged to conduct a thorough inspection of the property.

Advertising Price : € 160.000

Telephone: 22 846 611 E-mail: realestate@cdb.com.cy The price is subject to VAT