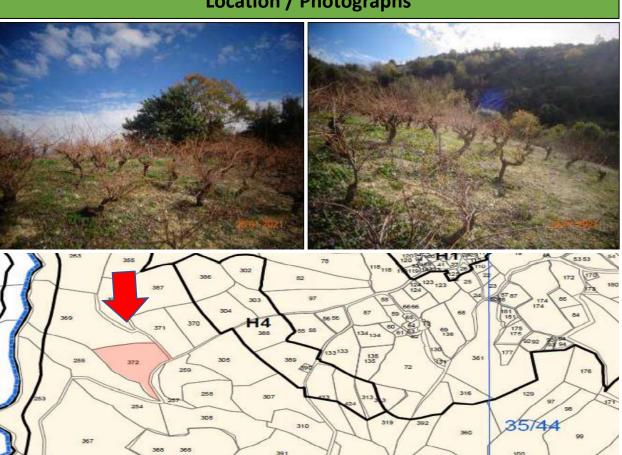

## **Description of Property**

- It is located on the southwestern outskirts of Pano Akourdalia Community with a nice view of the gorge.
- It is located 80 meters from the residential area of the community.
- It has a size of 5,082 sq. m.
- Agricultural Zone Γ3 with building factor 10%.
- Adjacent to a public road (110 m.)
- Planted with vines.

## **Location / Photographs**

The above data is based on the Land Registry website. Interested buyers are encouraged to conduct a thorough inspection of the property.

Advertising Price : € 31.000

MANO AKOYPAANETA